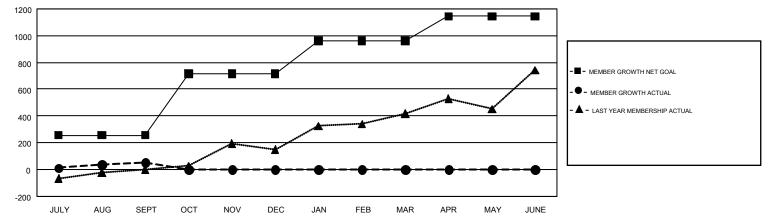

## GMT: KAMAL JOSHI

REPORT DOES NOT INCLUDE CLUBS IN UNDISTRICTED AREAS.

| Clubs<br>RESULTS FOR 2017-2018 |   |   |   | Members<br>RESULTS FOR 2017-2018 |     |     |     |  |
|--------------------------------|---|---|---|----------------------------------|-----|-----|-----|--|
|                                |   |   |   |                                  |     |     |     |  |
| JULY/AUG/SEPT                  | 4 | 2 | 0 | JULY/AUG/SEPT                    | 256 | 211 | 160 |  |
| OCT/NOV/DEC                    | 6 | 0 | 0 | OCT/NOV/DEC                      | 459 | 0   | 0   |  |
| JAN/FEB/MAR                    | 5 | 0 | 0 | JAN/FEB/MAR                      | 248 | 0   | 0   |  |
| APR/MAY/JUNE                   | 4 | 0 | 0 | APR/MAY/JUNE                     | 182 | 0   | 0   |  |