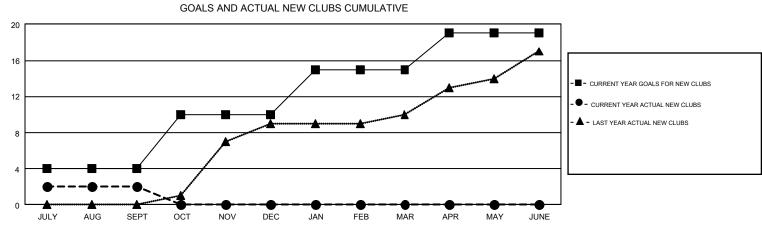

## GMT: KAMAL JOSHI

REPORT DOES NOT INCLUDE CLUBS IN UNDISTRICTED AREAS.

| Clubs<br>RESULTS FOR 2017-2018 |   |   |   | Members<br>RESULTS FOR 2017-2018 |     |     |     |  |
|--------------------------------|---|---|---|----------------------------------|-----|-----|-----|--|
|                                |   |   |   |                                  |     |     |     |  |
| JULY/AUG/SEPT                  | 4 | 2 | 0 | JULY/AUG/SEPT                    | 256 | 211 | 160 |  |
| OCT/NOV/DEC                    | 6 | 0 | 0 | OCT/NOV/DEC                      | 459 | 0   | 0   |  |
| JAN/FEB/MAR                    | 5 | 0 | 0 | JAN/FEB/MAR                      | 248 | 0   | 0   |  |
| APR/MAY/JUNE                   | 4 | 0 | 0 | APR/MAY/JUNE                     | 182 | 0   | 0   |  |